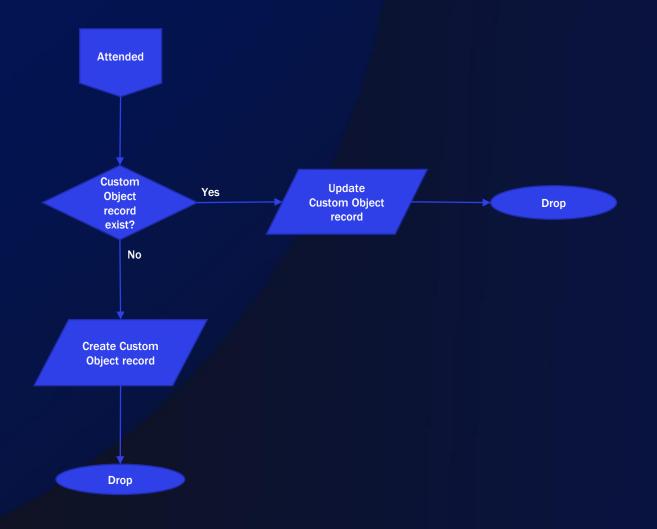

# ON24 Attendee record ON24 Registration

#### Marketo Registration Flow - Option 1

With this option, you can create custom object records for all registrants and update custom object records with attendee activity.