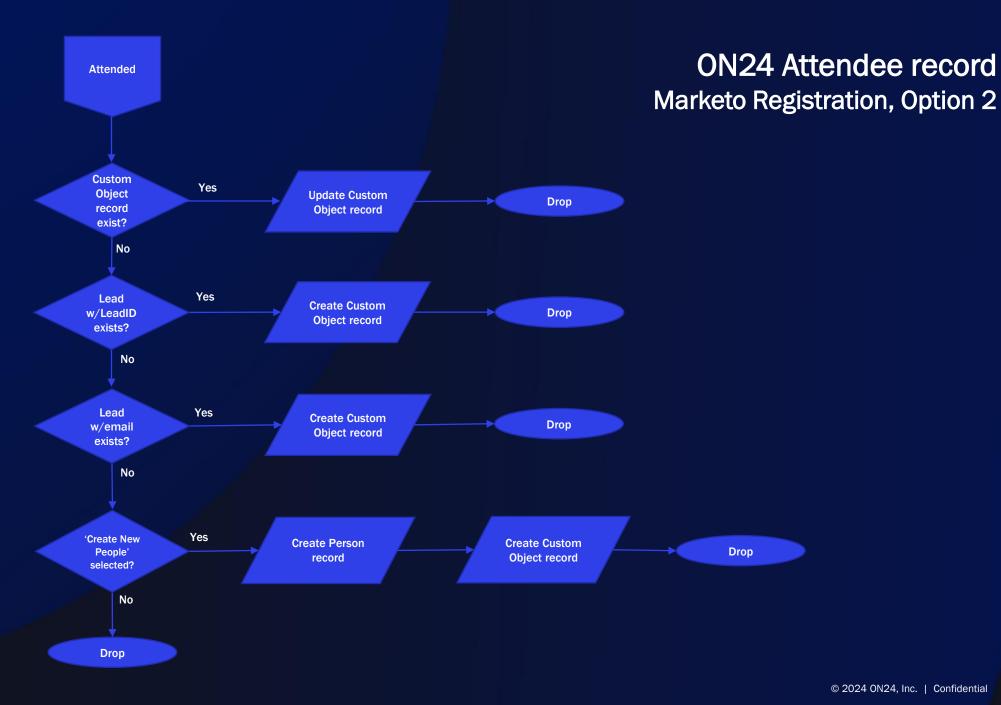

#### **Marketo Registration Flow - Option 2**

With this option, you can create custom object records with attendee activity.