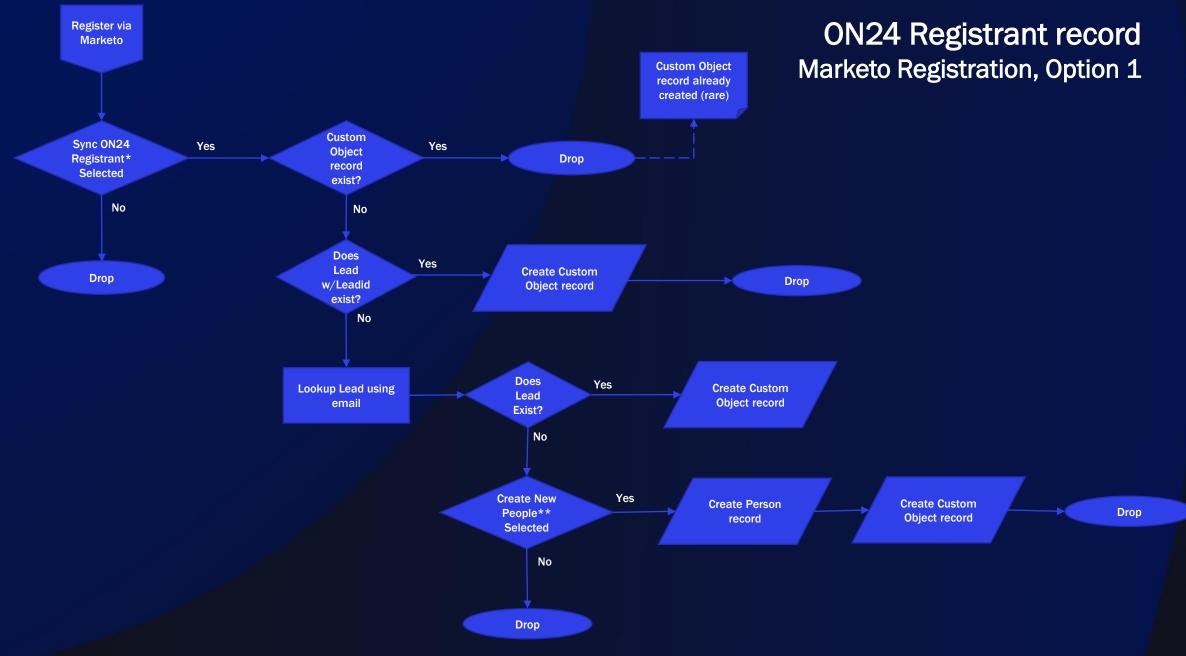

#### **Marketo Registration Flow - Option 2**

With this option, you can create custom object records with attendee activity.

## ON24 Registrant record Marketo Registration, Option 2

Register via Marketo or 3<sup>rd</sup> Party

Registrant pushed to ON24\*