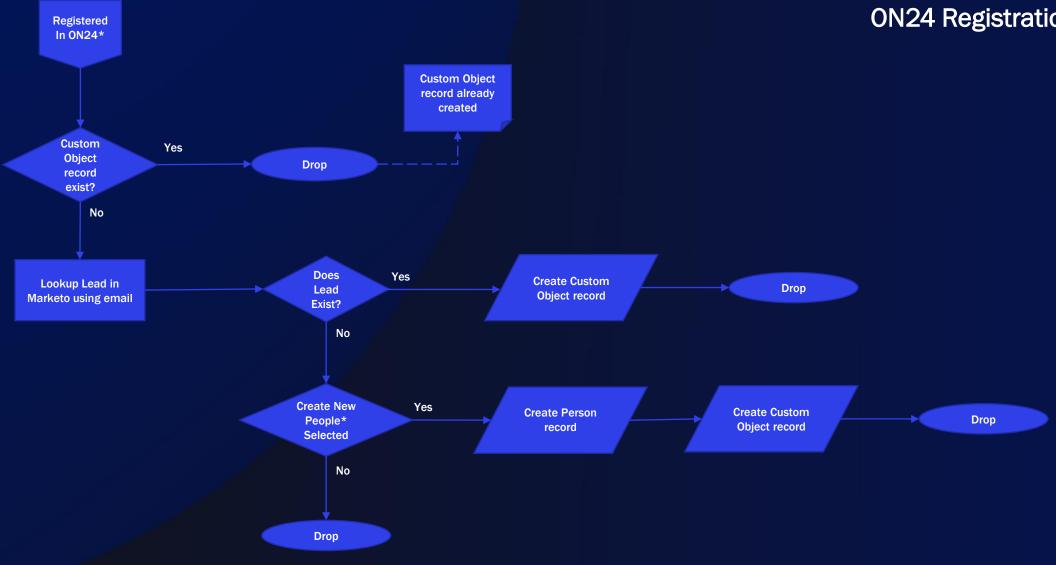

#### **ON24 Registration Flow**

If using ON24 form for registration, you can create new people, create custom object records for all registrants & update custom object records with attendee activity.

## ON24 Registration ON24 Registration