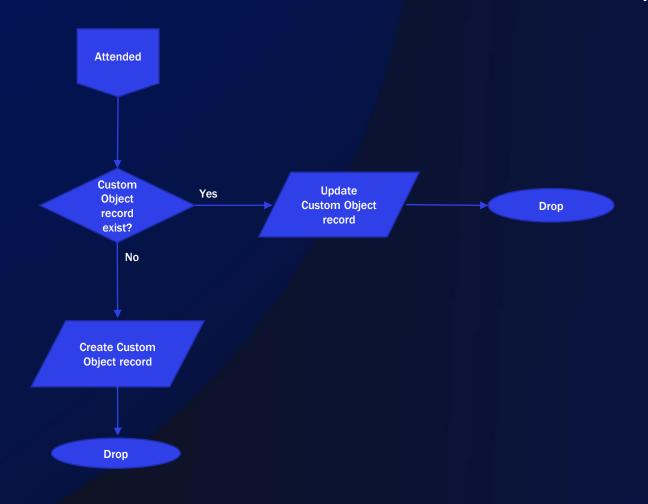

# ON24 Attendee record ON24 Registration

#### Marketo Registration Flow - Option 1

With this option, you can create custom object records for all registrants and update custom object records with attendee activity.